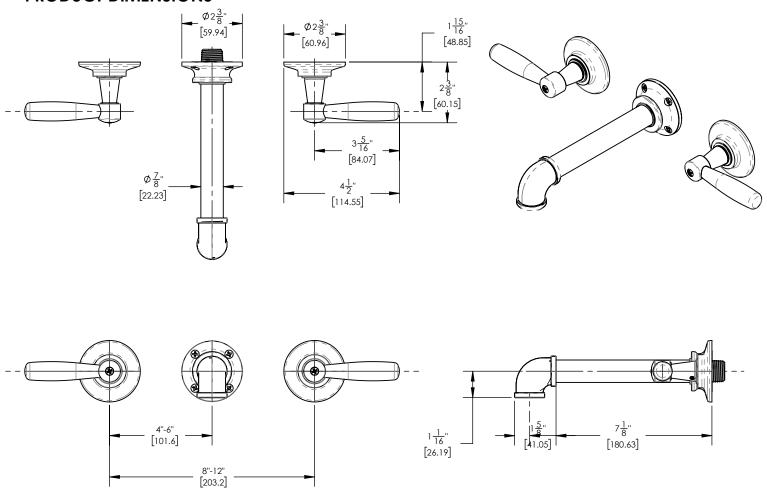

# TECHNICAL DETAILS

ADA Compliance: No Drain Assembly Material: Brass Fitting Hole Diameter: 1 1/8" Number of Holes: Three Hole Number of Handles: Two Handle Turn Angle: Quarter Turn Spout Reach: 7 1/8" Installation Type: Wall Mounted Primary Material: Brass Valve Material: Ceramic Flow Restriction: Full Flow Water Pressure Maximum: 85 PSI Water Pressure Minimum: 20 PSI

## PRODUCT DIMENSIONS